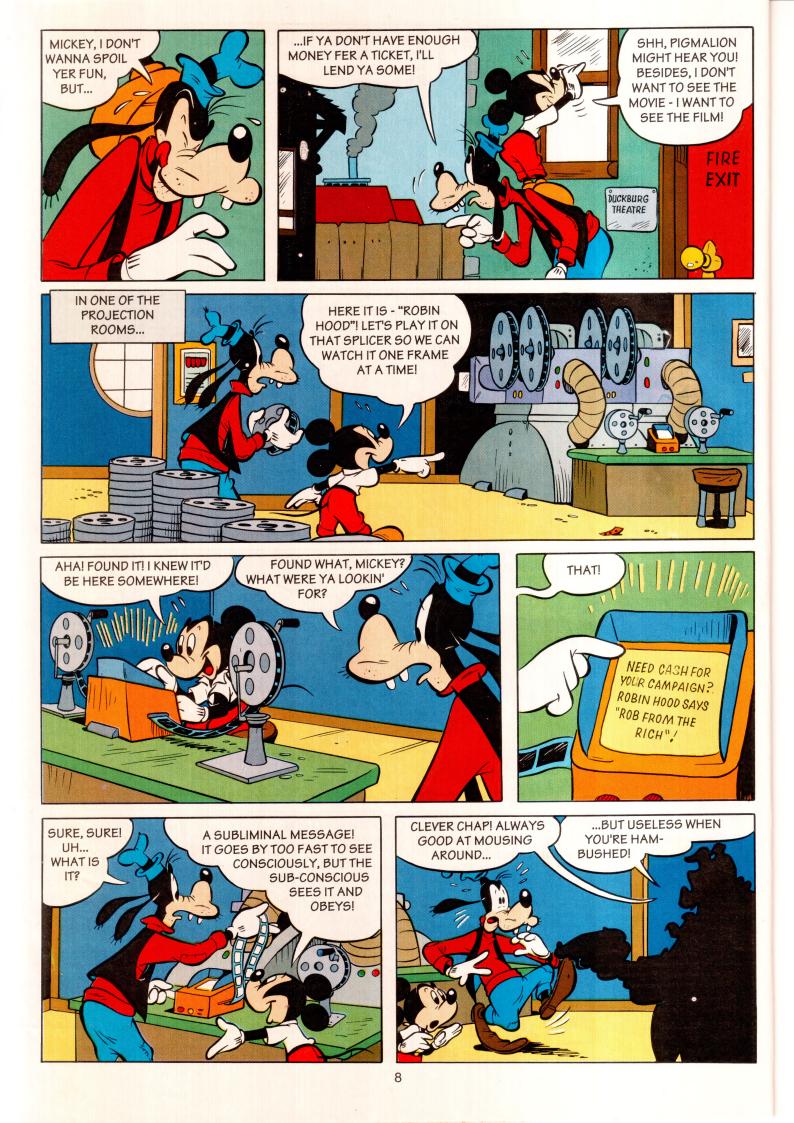

### Hi, everyone!

I hope you're ready for more action-packed adventures, 'cos this week's issue is full of them! Uncle Scrooge and the boys find out the mystery behind Saltimboca in part 2 of "Doom in the Dome". Plus, something

strange is going on in Duckburg which can only mean one thing - Mickey and Goofy to the rescue! Wish us luck!

From the clues below, see if you can figure out who plays each instrument.

**VHO** 